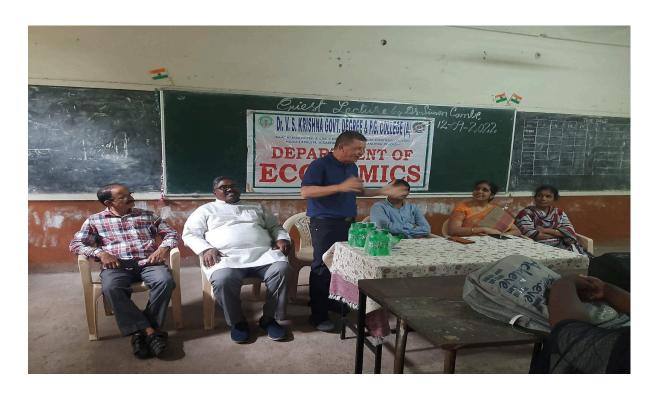

### **Circular**

This is to inform all the students & staff, that the department of Economics is organising a Guest lecture for career guidance to the students on 12-09-2022 by Dr. Simon Combe, an Australian researcher at room no. G- 11. So, all the students & staff are informed to attend/participate and make the event successful.

# (2021-2022)

| Name of Department                      | ECONOMICS                                                                                                                                                                                                                                                                                                                                                                                                                                                                  |  |
|-----------------------------------------|----------------------------------------------------------------------------------------------------------------------------------------------------------------------------------------------------------------------------------------------------------------------------------------------------------------------------------------------------------------------------------------------------------------------------------------------------------------------------|--|
| Name of Event Organized                 | Guest Lecture for career guidance                                                                                                                                                                                                                                                                                                                                                                                                                                          |  |
| Date of Event Organized                 | 12-09-2022                                                                                                                                                                                                                                                                                                                                                                                                                                                                 |  |
| Name of the coordinator of the<br>Event | Smt.Ch.Lakshmi                                                                                                                                                                                                                                                                                                                                                                                                                                                             |  |
| No. of Participant (Student +Staff)     | 73                                                                                                                                                                                                                                                                                                                                                                                                                                                                         |  |
| Objective of the Event                  | To create awareness among students about the research in social sciences.                                                                                                                                                                                                                                                                                                                                                                                                  |  |
| Description of the event                | A Guest Lecture is arranged by the department of Economics on 12-09-2022 by <b>Dr. Simon Combe, an Australian researcher</b> who completed his Ph.d at Sidney University and visited Tata Institute of Social Sciences, Mumbai. He is doing a lot of international teaching assignments. He explained about the research experiences in India from 1985 to till now in social sciences in different organisations like National Institute of Rural Development, Hyderabad. |  |

#### **Outcome of the Event**

Students got awareness on the experiences of a foreign researcher of social sciences.

# **PHOTO GALLERY**

g. vil 25

PRINCIPAL
Dr. V.S. Krishna Govt. Degree College (A)
VISAKHAPATNAM