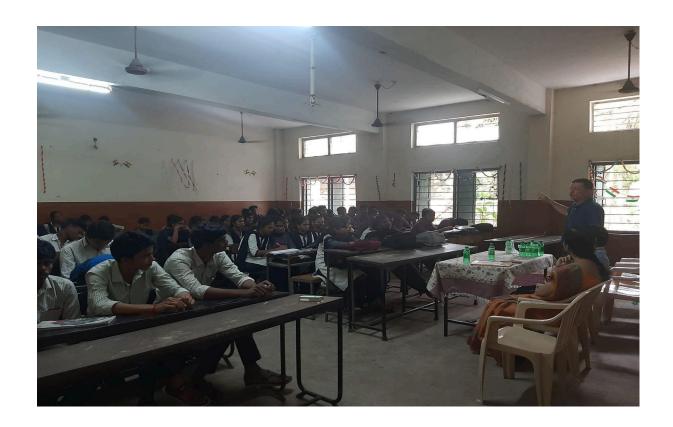

# (2018-2019)

| Name of Department                      | ECONOMICS                                                                                                                                                                                                                                      |  |
|-----------------------------------------|------------------------------------------------------------------------------------------------------------------------------------------------------------------------------------------------------------------------------------------------|--|
| Name of Event Organized                 | Guest lecture on various career opportunities in Economics by Dr. K. Subhashini, Lecturer in Economics, P.R.College, Kakinada                                                                                                                  |  |
| Date of Event Organized                 | Organized 05-07-2018                                                                                                                                                                                                                           |  |
| Name of the coordinator of the<br>Event | Dr. D. Narayanarao, Lecturer in Economics                                                                                                                                                                                                      |  |
| No. of Participant (Student +Staff)     | 50                                                                                                                                                                                                                                             |  |
| Objective of the Event                  | To create awareness among students about various career opportunities in Economics                                                                                                                                                             |  |
| Description of the event                | Dr. K. Subhashini, Lecturer in Economics, P.R.College, Kakinada explained about various career opportunities in Economics. She spoke about the Indian Economic Service, Staff Selection Commission and various other competitive examinations. |  |
| Outcome of the Event                    | Students got awareness on the concepts                                                                                                                                                                                                         |  |

# **PHOTO GALLERY**

05-07-2018

Va -3

PRINCIPAL
Dr V.S.Krishna Govt. Degree College(4)
VISAKHAPATNAM

**Program Coordinator** 

(AUTONOMOUS)
NODAL RESOURCE CENTRE & AU CENTRE FOR RESEARCH Maddilapalem, Visakhapatnam - 530013, Andhra Pradesh. 0891-2553262, https://www.drvskrishnagdc.edu.in