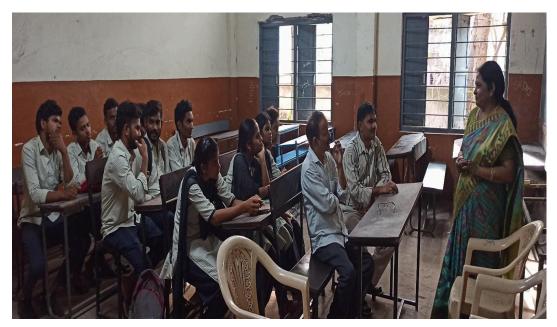

### (2019-2020)

| Name of Department                      | ECONOMICS                                                                                                                                                                                                     |  |
|-----------------------------------------|---------------------------------------------------------------------------------------------------------------------------------------------------------------------------------------------------------------|--|
| Name of Event Organized                 | Guest lecture by Smt, Vaheeda Parveen,<br>Lecturer in Psychology, Visakha GDCW,<br>Visakhapatnam.                                                                                                             |  |
| Date of Event Organized                 | 16/07/2019                                                                                                                                                                                                    |  |
| Name of the coordinator of the<br>Event | Dr.D.Narayana Rao                                                                                                                                                                                             |  |
| No. of Participant (Student +Staff)     | 70                                                                                                                                                                                                            |  |
| Objective of the Event                  | To create awareness among students about the role of stress management in career building.                                                                                                                    |  |
| Description of the event                | Smt, Vaheeda Parveen, Lecturer in Psychology, Visakha GDCW, Visakhapatnam. Has explained the students about various stress management techniques both in personal life and also in studies and career growth. |  |
| Outcome of the Event                    | Students got awareness on the concepts                                                                                                                                                                        |  |

# **PHOTO GALLERY**

16-07-2019

Mrs. Vaheeda Parveen, Leccturer in Psychology, Visakha Govt. Degree College for women, Visakhapatnam delivered guest lecture on stress management on 16-07-2019.

PRINCIPAL
Dr V.S.Krishna Govt. Degree College(4)
VISAKHAPATNAM