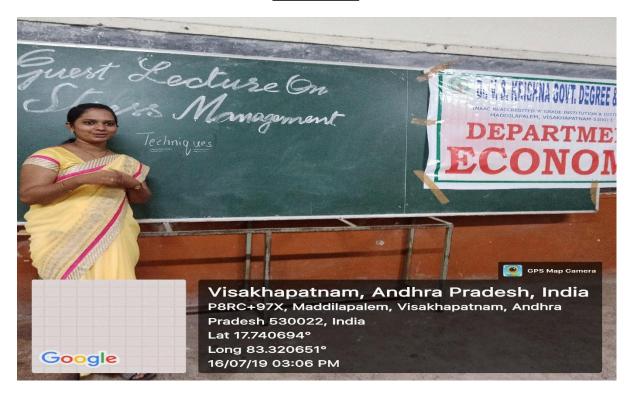

### (2022-2023)

| Name of Department                      | ECONOMICS                                                                                                                                                                                                                                                         |  |
|-----------------------------------------|-------------------------------------------------------------------------------------------------------------------------------------------------------------------------------------------------------------------------------------------------------------------|--|
| Name of Event Organized                 | Guest lecture on role of Psychological well being in career development by Dr. S. Asha Rani, Retired Lecturer in Psychology, VMC college, Visakhapatnam.                                                                                                          |  |
| Date of Event Organized                 | 21-03-2023                                                                                                                                                                                                                                                        |  |
| Name of the coordinator of the<br>Event | Smt. Ch. Lakshmi                                                                                                                                                                                                                                                  |  |
| No. of Participant (Student +Staff)     | 35                                                                                                                                                                                                                                                                |  |
| Objective of the Event                  | To create awareness among students about the role of of Psychological well being in career development.                                                                                                                                                           |  |
| Description of the event                | Dr. S. Asha Rani, Retired Lecturer in Psychology, VMC college, Visakhapatnam, has explained the students about various psychological disorders that bother both personal life and also studies and career growth and also explained how to overcome the problems. |  |
| Outcome of the Event                    | Students got awareness on the concepts                                                                                                                                                                                                                            |  |

# **PHOTO GALLERY**

J. vil 25

PRINCIPAL
Dr. V.S. Krishna Govt. Degree College (A)
VISAKHAPATNAM

S. Loposh 22 BAHEP 3. LOKESH 1 BA (HEP) Ch. Sanjew Kurner 2. m.n.c.chalan 3 BACHER BACHED d. of Prale Bwarzy 4. A. d. gwarz BA(HEP) X Jayanth BA (HEP) A Dunga proceed +1 Durgo prosed Di Vernela mari BA(HEP) V. Lakshmi, BA(HEP) K. Rathra Rovathi kumani BATHEPT A Kamala (3/4) A BALHEPJ A. Kamala 10. BA/HEP 5. ESHOW erefore v K. Kaysossi K. Roysodi BACHER) 4. yelle. y. yesu L2. BAMEP) m. Satish 13- BA[HEP] M. Satish ch. Subbu 14, BA(HEP) Ch. SULLOV v. Tayaréjo V. Dyakaju 15. BA(HEP) BALHERS S. Prem Kumay 16. S. prom Kunn Y. Rakesh BA CHEPT M. Rokes K.B. Lells: BA(HEP) K.B. Ravishekar 19. BAHLED V. Swribabu . Swribebu & Bilthe BA(HEP) Shaik Sulthera BA(HEP) ch. porna ch. pwina J. Rugh. 22 BA(HEP) J. Relati B. Axhile B Dulil BALLHED 23 BA (HEP) L. Sony 24 L. Tenina L. Jenina BA (HEA) 25