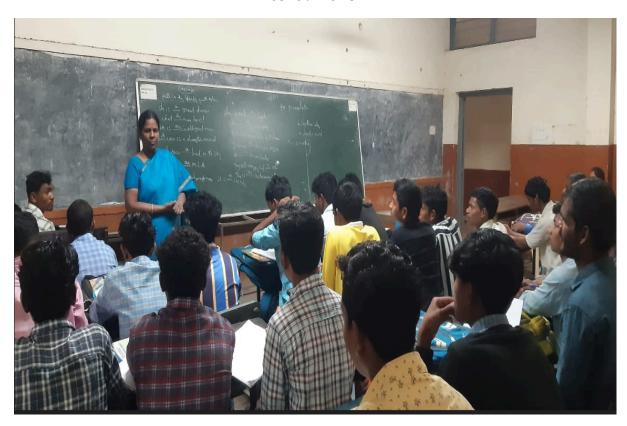

### (2019-2020)

| Name of Department                      | ECONOMICS                                                                                                                                                                                                     |  |
|-----------------------------------------|---------------------------------------------------------------------------------------------------------------------------------------------------------------------------------------------------------------|--|
| Name of Event Organized                 | Guest lecture by Smt, Vaheeda Parveen,<br>Lecturer in Psychology, Visakha GDCW,<br>Visakhapatnam.                                                                                                             |  |
| Date of Event Organized                 | 16/07/2019                                                                                                                                                                                                    |  |
| Name of the coordinator of the<br>Event | Dr.D.Narayana Rao                                                                                                                                                                                             |  |
| No. of Participant (Student +Staff)     | 70                                                                                                                                                                                                            |  |
| Objective of the Event                  | To create awareness among students about the role of stress management in career building.                                                                                                                    |  |
| Description of the event                | Smt, Vaheeda Parveen, Lecturer in Psychology, Visakha GDCW, Visakhapatnam. Has explained the students about various stress management techniques both in personal life and also in studies and career growth. |  |
| Outcome of the Event                    | Students got awareness on the concepts                                                                                                                                                                        |  |

# **PHOTO GALLERY**

16-07-2019

Mrs. Vaheeda Parveen, Leccturer in Psychology, Visakha Govt. Degree College for women, Visakhapatnam delivered guest lecture on stress management on 16-07-2019.

PRINCIPAL
Dr V.S.Krishna Govt. Degree College(4)
VISAKHAPATNAM